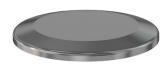

# **ISO-KF blank flange** NW-50 blank off cap, 316L SS

Part number: NW-50B-316L

#### ISO-KF blank flange NW-50 blank off cap, 316L SS

- ISO-KF flanges are manufactured in accordance with DIN 28403 and ISO 2861
- Most common standard lengths and sizes listed
- Many others available, including a range of 316L material and preps for metric tubing
- Contact us at 800-824-4166 if you can't find exactly what you need

| Dimens<br>(in inches) |        |
|-----------------------|--------|
| Dim A                 | 2.95″  |
| Dim B                 | 0.200" |
| Dim C                 | blank  |

Similar Image

| NW-50B-31 | 16L |
|-----------|-----|
|-----------|-----|

| Parameters        | Specifications                                                                             |
|-------------------|--------------------------------------------------------------------------------------------|
| Flange Size       | DN 50 ISO-KF                                                                               |
| Туре              | Blank                                                                                      |
| Material          | 316L stainless                                                                             |
| Bore              | blank                                                                                      |
| Thickness         | 0.200″                                                                                     |
| Vacuum Range      | FKM: 1 · 10 <sup>-8</sup> mbar to 1 bar<br>Metal seal: 1 · 10 <sup>-10</sup> mbar to 1 bar |
| Temperature Range | FKM: -20 °C to 180 °C<br>Metal seal: -270 °C to 150 °C                                     |
| Weight            | 0.4 lbs                                                                                    |