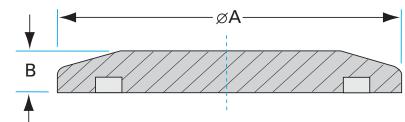

# **ISO-KF blank flange** NW-50 blank off cap, 316L SS

Part number: NW-50B-316L

#### ISO-KF blank flange NW-50 blank off cap, 316L SS

- ISO-KF flanges are manufactured in accordance with DIN 28403 and ISO 2861
- Most common standard lengths and sizes listed
- Many others available, including a range of 316L material and preps for metric tubing
- Contact us at 800-824-4166 if you can't find exactly what you need

| Dimens<br>(in inches) |        |
|-----------------------|--------|
| Dim A                 | 2.95″  |
| Dim B                 | 0.200" |
| Dim C                 | blank  |

Similar Image

| NW-50B-31 | 16L |
|-----------|-----|
|-----------|-----|

| Parameters        | Specifications                                                                             |
|-------------------|--------------------------------------------------------------------------------------------|
| Flange Size       | DN 50 ISO-KF                                                                               |
| Туре              | Blank                                                                                      |
| Material          | 316L stainless                                                                             |
| Bore              | blank                                                                                      |
| Thickness         | 0.200″                                                                                     |
| Vacuum Range      | FKM: 1 · 10 <sup>-8</sup> mbar to 1 bar<br>Metal seal: 1 · 10 <sup>-10</sup> mbar to 1 bar |
| Temperature Range | FKM: -20 °C to 180 °C<br>Metal seal: -270 °C to 150 °C                                     |
| Weight            | 0.4 lbs                                                                                    |