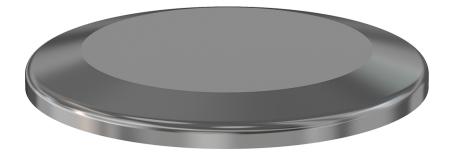

# **ISO-KF blank flange** NW-50 blank off cap, 316L SS

Part number: NW-50B-316L

#### ISO-KF blank flange NW-50 blank off cap, 316L SS

- ISO-KF flanges are manufactured in accordance with DIN 28403 and ISO 2861
- Most common standard lengths and sizes listed
- Many others available, including a range of 316L material and preps for metric tubing
- Contact us at 800-824-4166 if you can't find exactly what you need

| Dimens<br>(in inches) |        |
|-----------------------|--------|
| Dim A                 | 2.95″  |
| Dim B                 | 0.200" |
| Dim C                 | blank  |

Similar Image

| NW-50B-31 | 16L |
|-----------|-----|
|-----------|-----|

| Parameters        | Specifications                                                                             |
|-------------------|--------------------------------------------------------------------------------------------|
| Flange Size       | DN 50 ISO-KF                                                                               |
| Туре              | Blank                                                                                      |
| Material          | 316L stainless                                                                             |
| Bore              | blank                                                                                      |
| Thickness         | 0.200″                                                                                     |
| Vacuum Range      | FKM: 1 · 10 <sup>-8</sup> mbar to 1 bar<br>Metal seal: 1 · 10 <sup>-10</sup> mbar to 1 bar |
| Temperature Range | FKM: -20 °C to 180 °C<br>Metal seal: -270 °C to 150 °C                                     |
| Weight            | 0.4 lbs                                                                                    |